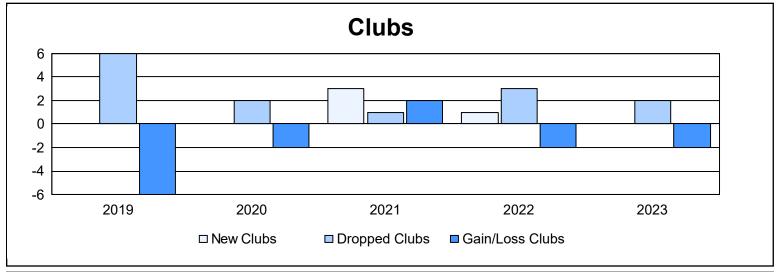

District F 4 As of June 2023 Cumulative

| Year      | New<br>Clubs | Dropped<br>Clubs | Gain/<br>Loss<br>Clubs | New<br>Members | Charter<br>Members | Reinstate<br>Members | Transfer<br>Members | Total<br>Member<br>Added | Total<br>Members<br>Dropped | Gain/<br>Loss<br>Members |
|-----------|--------------|------------------|------------------------|----------------|--------------------|----------------------|---------------------|--------------------------|-----------------------------|--------------------------|
| 2018-2019 | 0            | 6                | -6                     | 55             | 0                  | 18                   | 3                   | 76                       | 321                         | -245                     |
| 2019-2020 | 0            | 2                | -2                     | 37             | 3                  | 6                    | 5                   | 51                       | 175                         | -124                     |
| 2020-2021 | 3            | 1                | 2                      | 100            | 73                 | 19                   | 1                   | 193                      | 163                         | 30                       |
| 2021-2022 | 1            | 3                | -2                     | 175            | 24                 | 9                    | 3                   | 211                      | 149                         | 62                       |
| 2022-2023 | 0            | 2                | -2                     | 110            | 2                  | 5                    | 1                   | 118                      | 193                         | -75                      |
| Average   | 1            | 3                | -2                     | 95             | 20                 | 11                   | 3                   | 130                      | 200                         | -70                      |